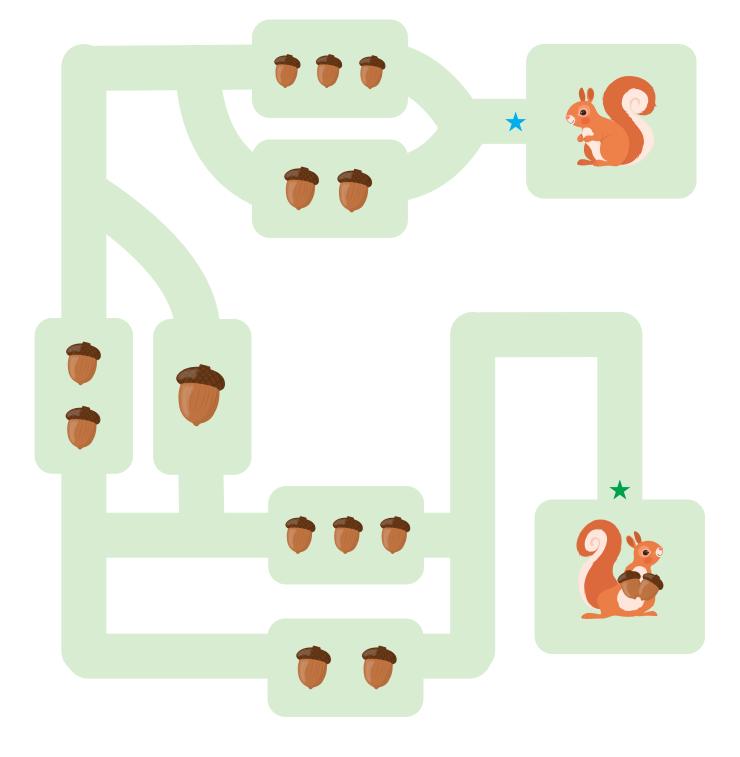

Draw a line from the blue star to the green star. Follow the path with the red car.

Draw a line from the blue star to the green star. Follow the path from one group of two acorns to the next group of two acorns.