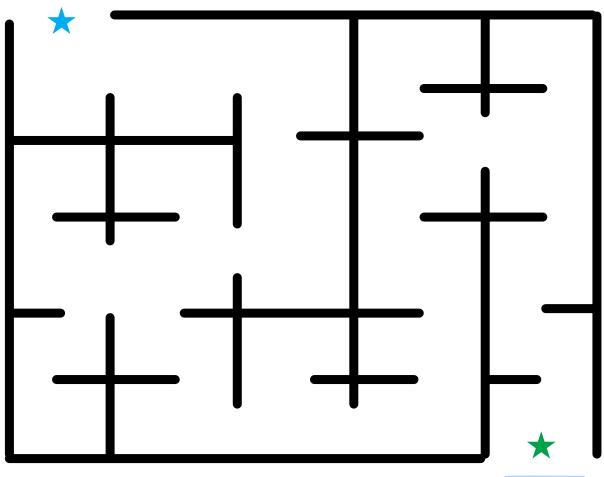

### Maze Game

\_\_\_\_\_

Help the ambulance go to the hospital. Draw a line from the blue star to the green star.

Help the firefighter go to the location of the fire. Draw a line from the blue star to the green star.