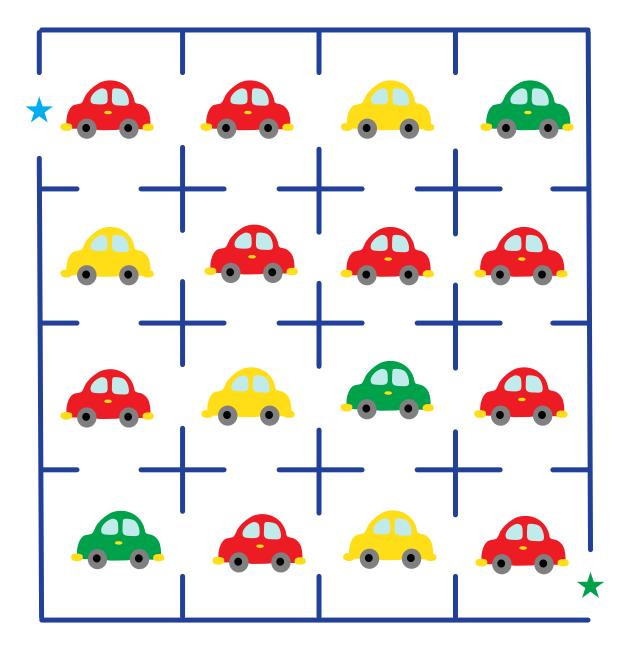

Draw a line from the blue star to the green star. Follow the path with the red car.

Draw a line from the blue star to the green star. Follow the path from one group of two acorns to the next group of two acorns.