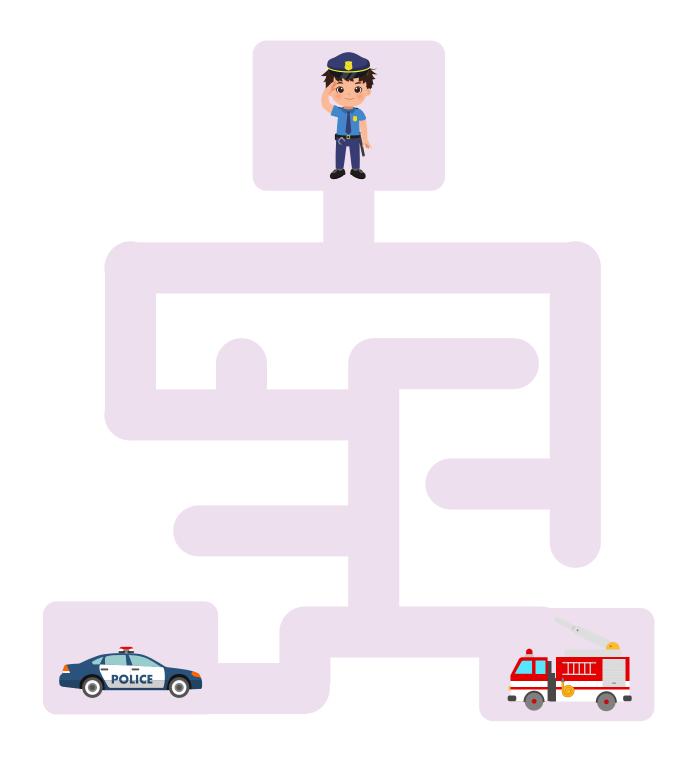

Help the rabbit get to his house. Draw a line from the blue star to the green star, passing through the path without wolves.

Help the policeman find the police car. Then, draw a line from the policeman to the police car.