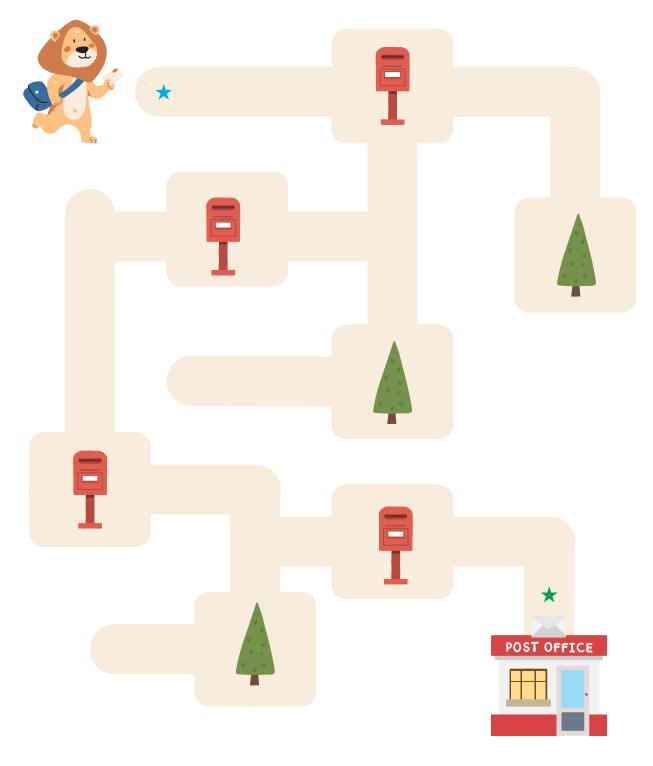

## Maze Game

Help the lion deliver the mail. Choose the path with the mailbox, then draw a line from the blue star to the green star.

The poor astronaut is lost in space! Can you help him get to the moon?