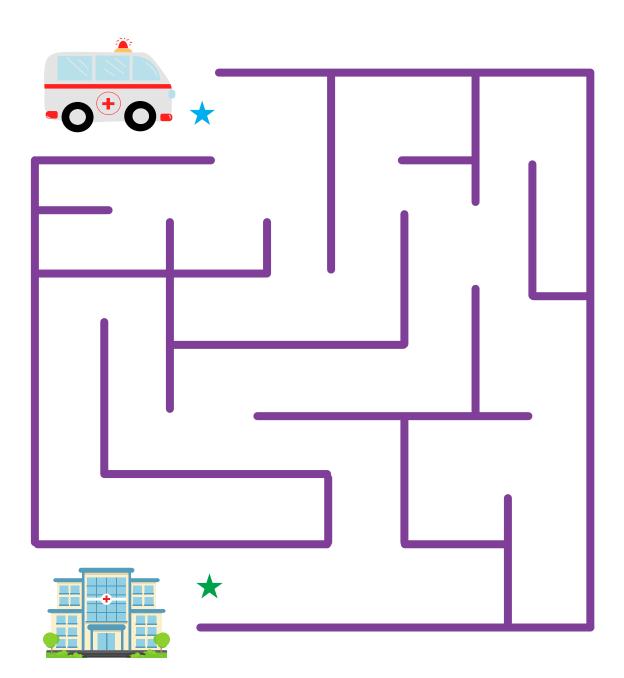

### Maze Game

\_\_\_\_\_

Help the ambulance go to the hospital. Draw a line from the blue star to the green star.

Help the firefighter go to the location of the fire. Draw a line from the blue star to the green star.