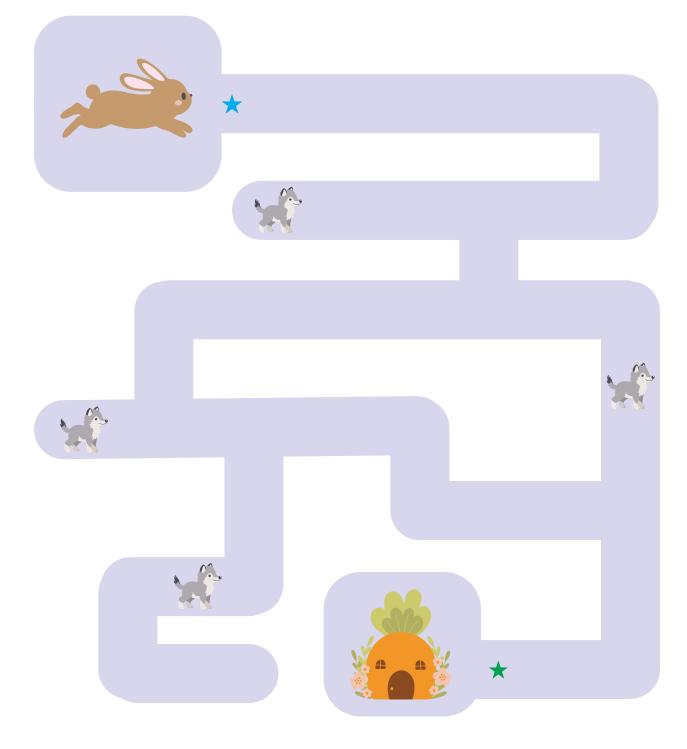

Help the rabbit get to his house. Draw a line from the blue star to the green star, passing through the path without wolves.

Help the policeman find the police car. Then, draw a line from the policeman to the police car.